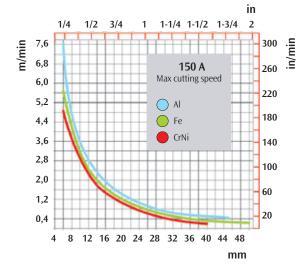

erformance
  Cutting technology and coaxial cable
- ✓ Digital display for the digital control of all parameters
- √ Very high cutting power
- √ More productivity thanks to high quality and cutting speed















- ▶ Reduced operating costs granted by longer life of the consumable parts
- ► Electronic control for an excellent cutting quality
- ► Professional high flow air circulation
- ▶ Pilot arc torch
- Possibility of cutting grids and perforated lamination sheets
- ► Contact cutting possibility
- ► Ability to gouging jobs
- $\blacktriangleright$  Cutting parameter stability within  $\pm 20\%$  mains voltage fluctuations
- ► Shockproof and dustproof control rack protection cover
- ► Electric protection on the torch for the maximum safety of the operator

## **CUTTING SPEED CHART**



## SK165 SKM165





Possibility of CNC automated cutting for SHARK 155-M power source when fitted with SKM165 machine torch





## **TECHNICAL DATA**

|                                              |             |       | SHARK 155            |
|----------------------------------------------|-------------|-------|----------------------|
| Input Voltage 50/60 Hz                       |             | V     | 400-3ph              |
| Input Power @ I <sub>2</sub> Max             |             | kVA   | 27,5                 |
| Delayed Fuse ( I eff )                       |             | А     | 30                   |
| Power factor / cos φ                         |             |       | 0,89 / 0,99          |
| Efficiency Degree                            |             | %     | 86