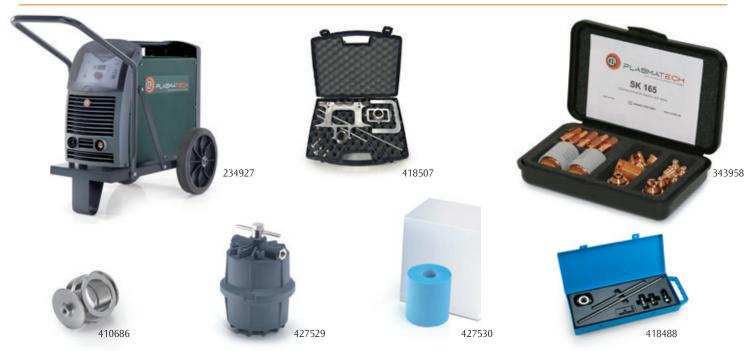

## **ORDER INFORMATION**

| CODE           | MANUAL CUTTING                                                                                                                                                                  |  |  |
|----------------|---------------------------------------------------------------------------------------------------------------------------------------------------------------------------------|--|--|
| 004435         | <b>SHARK 155</b> 400V-3 Ph. with<br><b>SK165</b> torch - <b>6 m</b> , 35 mm <sup>2</sup> / 4 m ground cable & kit of spares (343059)                                            |  |  |
| 004442         | <b>SHARK 155</b> 400V-3 Ph. with<br><b>SK165</b> torch - <b>12 m</b> , 35 mm <sup>2</sup> / 4 m ground cable & kit of spares (343059)                                           |  |  |
| PLASMA TORCHES |                                                                                                                                                                                 |  |  |
| 022032         | Manual torch <b>SK165</b> 6 m 160 A                                                                                                                                             |  |  |
| 022034         | Manual torch <b>SK165</b> 12 m 160 A                                                                                                                                            |  |  |
| 343958         | Consumable <b>Basic Kit Box</b> for SK165 (Page 23)                                                                                                                             |  |  |
| 343059         | Consumable <b>Starting Kit</b> for <b>SK165:</b> 1 Electrode,<br>1 Nozzle 105A, 1 Nozzle 125 A, 1 Nozzle 160 A,<br>1 Shield cap 105-160 A                                       |  |  |
| ACCESSORIES    |                                                                                                                                                                                 |  |  |
| 418488         | Compass for SK165 torch                                                                                                                                                         |  |  |
| 410686         | Wheeled torch holder guide                                                                                                                                                      |  |  |
| 418507         | Bevel Tool Kit: guide carriage and circle attachment for straight and bevel cutting                                                                                             |  |  |
| 234927         | Transport Trolley CTP 15                                                                                                                                                        |  |  |
| 427529         | Compressed air filter                                                                                                                                                           |  |  |
| 427530         | Filter cartridge. Package of 4 pcs                                                                                                                                              |  |  |
| CODE           | MECHANIZED CUTTING                                                                                                                                                              |  |  |
| 004436         | <b>SHARK 155-M</b> 400V-3 Ph. with <b>SKM165</b> torch <b>6 m</b> - 35 mm <sup>2</sup> / 4 m ground cable                                                                       |  |  |
| 004437         | <b>SHARK 155-M</b> 400V-3 Ph. with <b>SKM165</b> torch <b>12 m</b> - 35 mm <sup>2</sup> / 4 m ground cable                                                                      |  |  |
| PLASMA TORCHES |                                                                                                                                                                                 |  |  |
| 022076         | Machine Straight Torch <b>SKM165 6 m</b> - 160 A                                                                                                                                |  |  |
| 022082         | Machine Straight Torch <b>SKM165 12 m</b> - 160 A                                                                                                                               |  |  |
| CODE           | MECHANIZED CUTTING BY ROBOT / PLC                                                                                                                                               |  |  |
| 004439         | SHARK 155-MR 400V-3 Phwith torch 6 m torch<br>SKM165 - 35 mm² / 4 m ground cable - complete<br>with ROBOMAT 1 interface and 5 m cable for<br>conecting with automated equipment |  |  |
| 004440         | SHARK 155-MR 400V-3 Phwith torch 12 m torch SKM165 - 35 mm² / 4 m ground cable - complete with ROBOMAT 1 interface and 5 m cable for conecting with automated equipment         |  |  |
|                |                                                                                                                                                                                 |  |  |