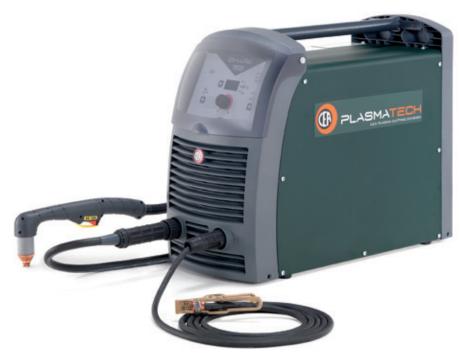

With its stunning cutting force, SHARK 155 is the most powerful machine in the range. Robust and precise, it ensures extremely high quality cutting results also on very large thickness. Equipped with a display for the digital control of all the parameters, it grants the highest cutting quality at high speed by means of SK165 HPC High-Performance-Cutting technology torch, which combines the concentrated cutting beam to high power. Smart Start Transfer and Smart End Cutting functions permit both initial and final cutting phases in the best way.

- √ SK165 torch with HPC High Performance
  Cutting technology and coaxial cable
- ✓ Digital display for the digital control of all parameters
- √ Very high cutting power
- √ More productivity thanks to high quality and cutting speed