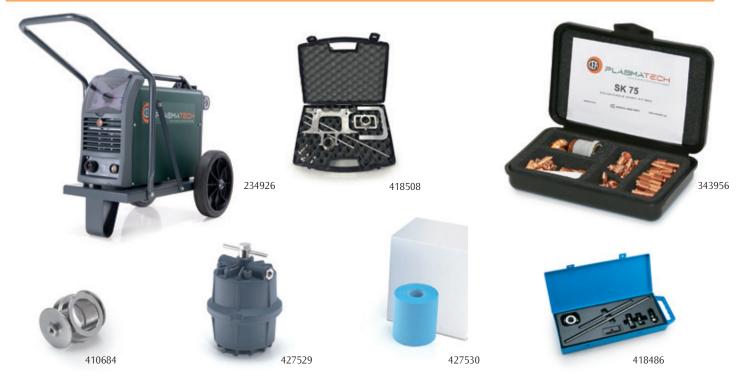

## **ORDER INFORMATION**

| CODE           | MANUAL CUTTING                                                                                                                       |  |
|----------------|--------------------------------------------------------------------------------------------------------------------------------------|--|
| 004425         | <b>SHARK 75</b> 400V-3 Ph. with <b>SK75</b> torch <b>- 6 m</b> ,<br>10mm <sup>2</sup> / 4m ground cable<br>& kit of spares (343962)  |  |
| 004429         | <b>SHARK 75</b> 400V-3 Ph. with <b>SK75</b> torch <b>- 12 m</b> ,<br>10mm <sup>2</sup> / 4m ground cable<br>& kit of spares (343962) |  |
| PLASMA TORCH   |                                                                                                                                      |  |
| 022029         | Manual Torch <b>SK75</b> 6 m 70 A                                                                                                    |  |
| 022033         | Manual torch <b>SK75</b> 12m 70A                                                                                                     |  |
| 343956         | Consumable Basic Kit Box for SK75 (Page 23)                                                                                          |  |
| 343962         | Consumable <b>Starting Kit</b> for SK75:<br>1 Electrode, 2 Nozzles 70 A, 1 Shield cap                                                |  |
| ACCESSORIES    |                                                                                                                                      |  |
| 418486         | Compass for SK75 torch                                                                                                               |  |
| 410683         | Wheeled torch holder                                                                                                                 |  |
| 418508         | Bevel Tool Kit: guide carriage and circle<br>attachment for straight and bevel cutting                                               |  |
| 234926         | Transport Trolley CTP 10                                                                                                             |  |
| 427529         | Compressed air filter                                                                                                                |  |
| 427530         | Filter cartridge. Package of 4 pcs                                                                                                   |  |
| CODE           | MECHANIZED CUTTING                                                                                                                   |  |
| 004426         | <b>SHARK 75-M</b> 400V-3 Ph. with <b>SKM75</b> torch <b>6 m</b> - 10 mm <sup>2</sup> / 4 m ground cable                              |  |
| 004427         | SHARK 75-M 400V-3 Ph. with<br>SKM75 torch 12 m - 10 mm <sup>2</sup> / 4 m ground cable                                               |  |
| PLASMA TORCHES |                                                                                                                                      |  |
| 022073         | Machine Straight Torch<br>SKM75 6 m - 70 A with gear rack                                                                            |  |
| 022080         | Machine Straight Torch<br>SKM75 12 m - 70 A with gear rack                                                                           |  |