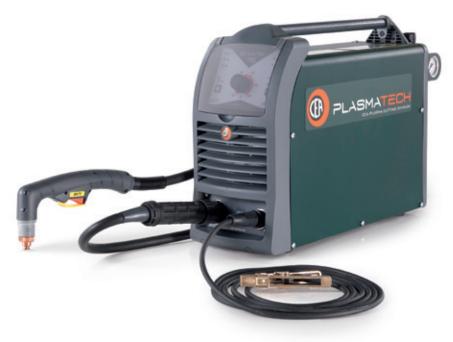

## **SHARK 75**

Powerful and compact, SHARK 75 is the most efficient solution to fully meet the cutting needs of medium and light fabrication work. Its always precise cutting performance enables the achievement of the highest standards in all circumstances. Top quality cutting is achieved at high speed thanks to SK75 HPC High-Performance-Cutting technology torch, which offers a powerful and concentrated cutting beam.

Smart Start Transfer and Smart End Cutting functions permit both initial and final cutting phases in an optimal way.

- ✓ SK75 torch with HPC High Performance Cutting technology and coaxial cable
- ✓ Powerful, compact and light, only 23 Kg
- More productivity thanks to high quality and cutting speed
- Reduced operating costs granted by longer life of the consumable parts

## **TECHNICAL DATA**

|                                              |             |       | SHARK 75             |
|----------------------------------------------|-------------|-------|----------------------|
| Input Voltage 50/60 Hz                       |             | V     | 400-3ph              |
| Input Power @ I <sub>2</sub> Max             |             | kVA   | 11                   |
| Delayed Fuse ( I eff )                       |             | А     | 16                   |
| Power factor / cos φ                         |             |       | 0,87 / 0,99          |
| Efficiency Degree                            |             | %     | 85                   |
| Current range                                |             | А     | 20 ÷ 70              |
| Duty Cycle at (40°C)                         | 100%        | А     | 55                   |
|                                              | 60%         | А     | 65                   |
|                                              | x%          | А     | 70 (40%)             |
| Motorgenerator requirement for full capacity |             | kVA   | 20                   |
| Cutting Capacity                             | Recommended | mm    | 20                   |
|                                              | Maximum     | mm    | 25                   |
|                                              | Severance   | mm    | 30                   |
|                                              | Piercing    | mm    | 15                   |
| Gas supply                                   |             |       | Air / N <sub>2</sub> |
| Gas Pressure                                 |             | bar   | 5,0 - 5,5            |
| Gas Flow                                     |             | l/min | 180 ÷ 210            |
| Protection Class                             |             | IP    | 23 S                 |
| Dimensions                                   |             | mm    | 390x185x595          |
| Weight                                       |             | Kg    | 23                   |